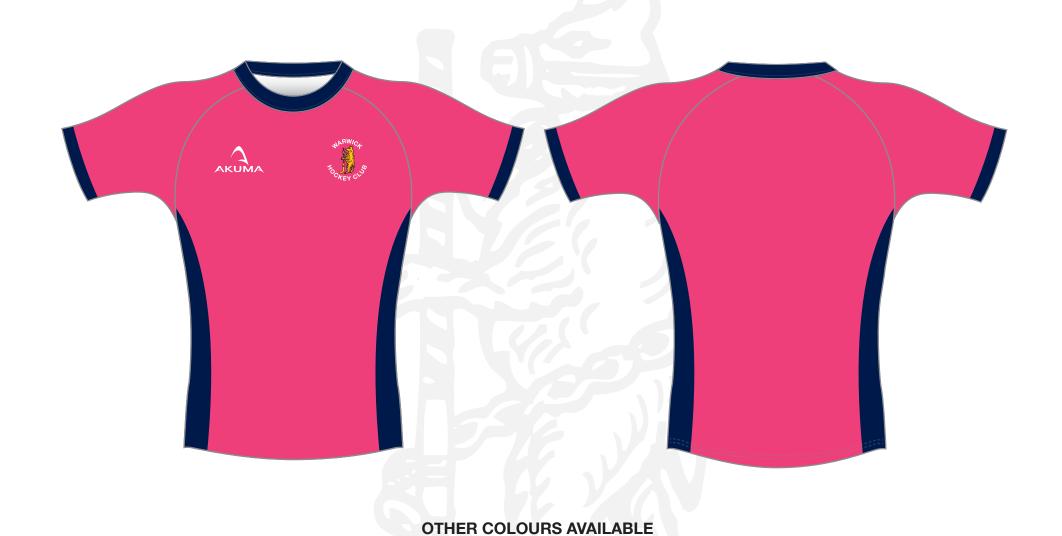

# WARWICK HOCKEY CLUB JUNIORS



### PLAYING KIT



### **MENS HOME PLAYING KIT**















## KEEPERS SMOCK







**OTHER COLOURS AVAILABLE** 





This artwork and deviations of this artwork are Akuma Sports intellectual property and as such are protected by the copyright section of the copyright Design and Patents Act 1988 (amended).

Any unlawful imitation or reproduction of design without the permission of Akuma Sports will incure legal action. Whilst every step has been taken to ensure correct colourways are presented on the artwork, due to variations in screens and monitors your design may be produced in different colours to presented on your screen. To confirm specific colours you can request a physical swatch.



To ensure you receive accurate artwork within a prompt timeframe please consider the below details when requesting amendments.







### LOGO QUALITY

To help us make your Crests, Logos and Sponsors as crisp as pos