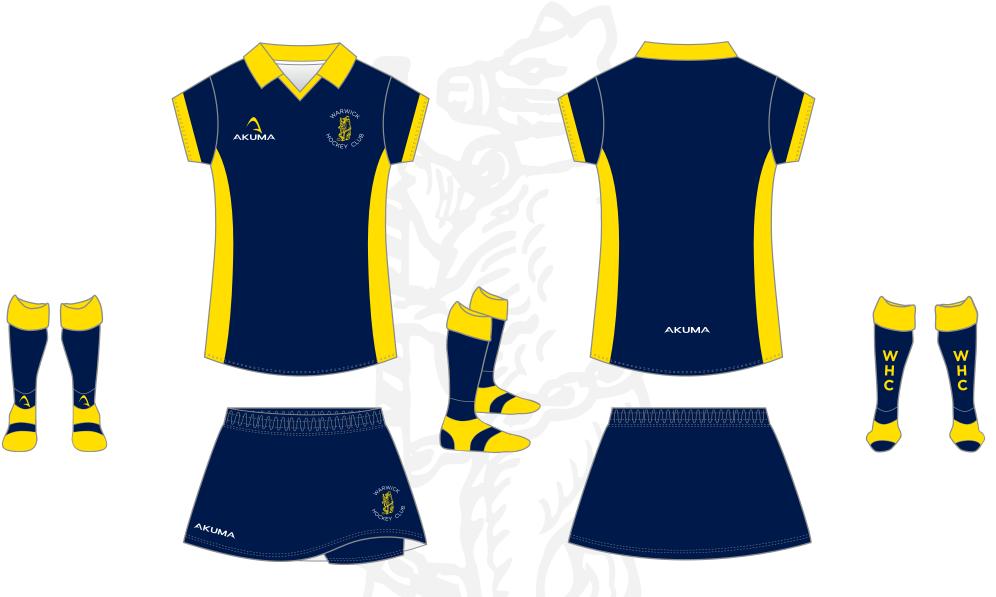

# WARWICK HOCKEY CLUB JUNIORS



### PLAYING KIT



### **MENS HOME PLAYING KIT**















## KEEPERS SMOCK







**OTHER COLOURS AVAILABLE** 





This artwork and deviations of this artwork are Akuma Sports intellectual property and as such are protected by the copyright section of the copyright Design and Patents Act 1988 (amended).

Any unlawful imitation or reproduction of design without the permission of Akuma Sports will incure legal action. Whilst every step has been taken to ensure correct colourways are presented on the artwork, due to variations in screens and monitors your design may be produced in different colours to presented on your screen. To confirm specific colours you can request a physical swatch.



To ensure you receive accurate artwork within a prompt timeframe please consider the below details when requesting amendments.







### LOGO QUALITY

To