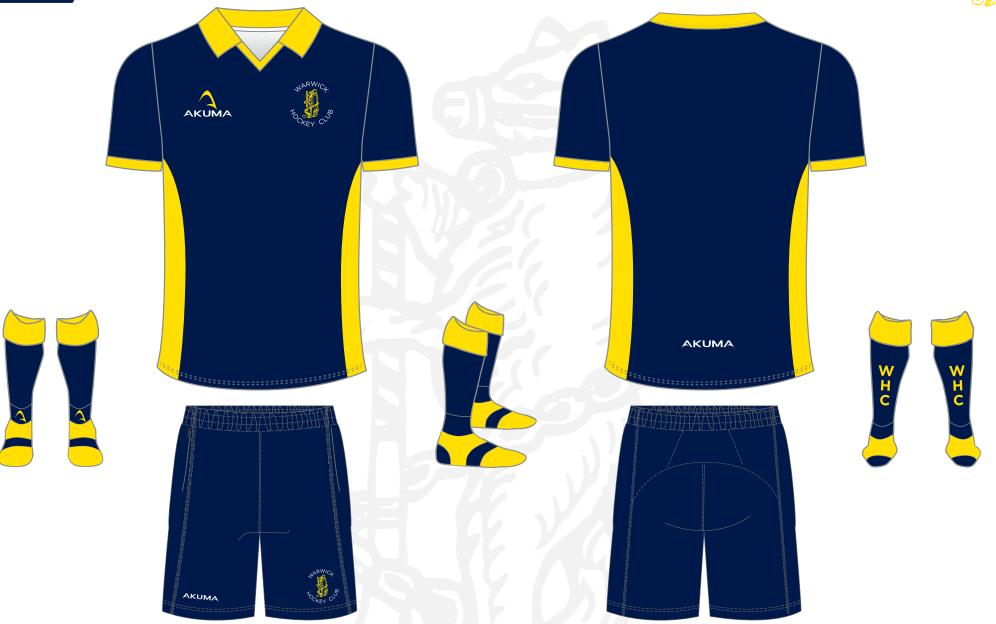

# WARWICK HOCKEY CLUB JUNIORS



### PLAYING KIT



### **MENS HOME PLAYING KIT**















## KEEPERS SMOCK







**OTHER COLOURS AVAILABLE** 





This artwork and deviations of this artwork are Akuma Sports intellectual property and as such are protected by the copyright section of the copyright Design and Patents Act 1988 (amended).

Any unlawful imitation or reproduction of design without the permission of Akuma Sports will incure legal action. Whilst every step has been taken to ensure correct colourways are presented on the artwork, due to variations in screens and monitors your design may be produced in different colours to presented on your screen. To confirm specific colours you can request a physical swatch.



To ensure you receive accurate artwork within a prompt timeframe please consider the below details when requesting amendments.







### LOGO QUAL