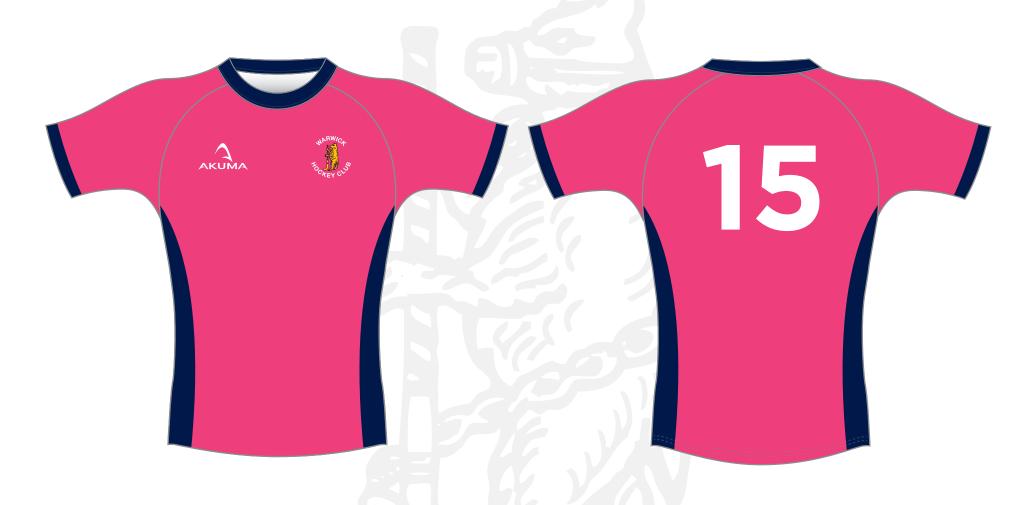

# WARWICK HOCKEY CLUB SENIORS



### PLAYING KIT













### **MENS AWAY PLAYING KIT**











## KEEPERS SMOCK







**OTHER COLOURS AVAILABLE** 





**OTHER COLOURS AVAILABLE** 





OTHER COLOURS AVAILABLE









To ensure you receive accurate artwork within a prompt timeframe please consider the below details when requesting amendments.







### LOGO QUALITY

To help us make your Crests, Logos and Sponsors as crisp as possible, here are a few guidelines on the artwork we require:

Artwork should preferably be supplied as an editable vector file, vector formats include: .ai (adobe illustrator), .eps, and certain .pdf files.

If these are impossible to provide, raster files such as .jpg, .png, and .tif at a resolution of 300dpi are also sufficient but quality may be affected if sizes larger than 2XL are required.

If you are unable to supply these files a redraw service is available. REDRAWING IS CHARGED AT £40 AN HOUR.

### **COLOUR DISCLAIMER**

Whilst every st