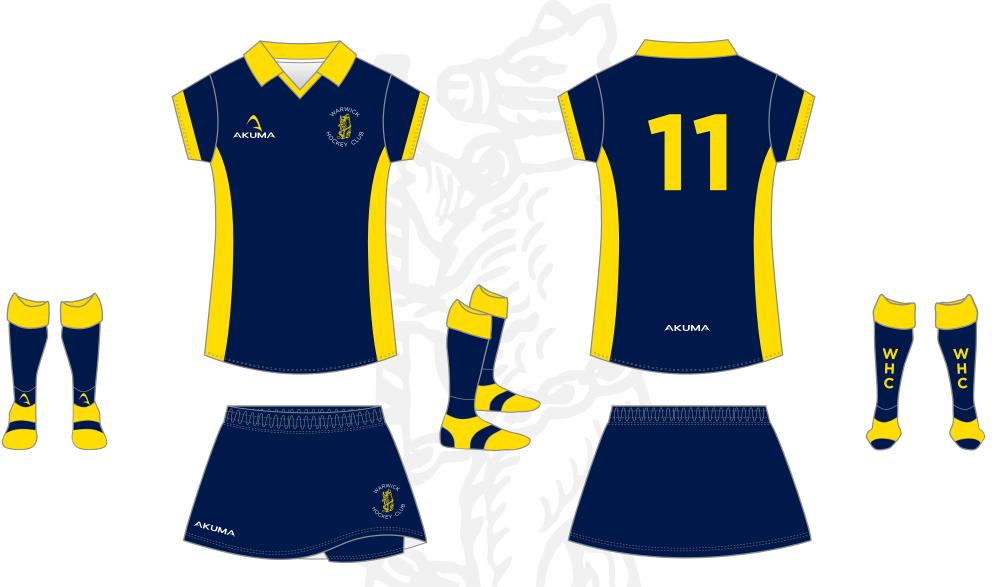

# WARWICK HOCKEY CLUB SENIORS



### PLAYING KIT













### **MENS AWAY PLAYING KIT**











## KEEPERS SMOCK







**OTHER COLOURS AVAILABLE** 





**OTHER COLOURS AVAILABLE** 





OTHER COLOURS AVAILABLE









To ensure you receive accurate artwork within a prompt timeframe please consider the below details when requesting amendments.







### LOGO QUALITY

To help us make your Crests, Logos and Sponsors as crisp as possible, here are a few guidelines on the artwork we require:

Artwork should preferably be supplied as an editable vector file, vector formats include: .ai (adobe illustrator), .eps, and certain .pdf files.

If these are impossible to provide, raster files such as .jpg, .png, and .tif at a resolution of 300dpi are also sufficient but quality may be affected if sizes larger than 2XL are required.

If you are unabl