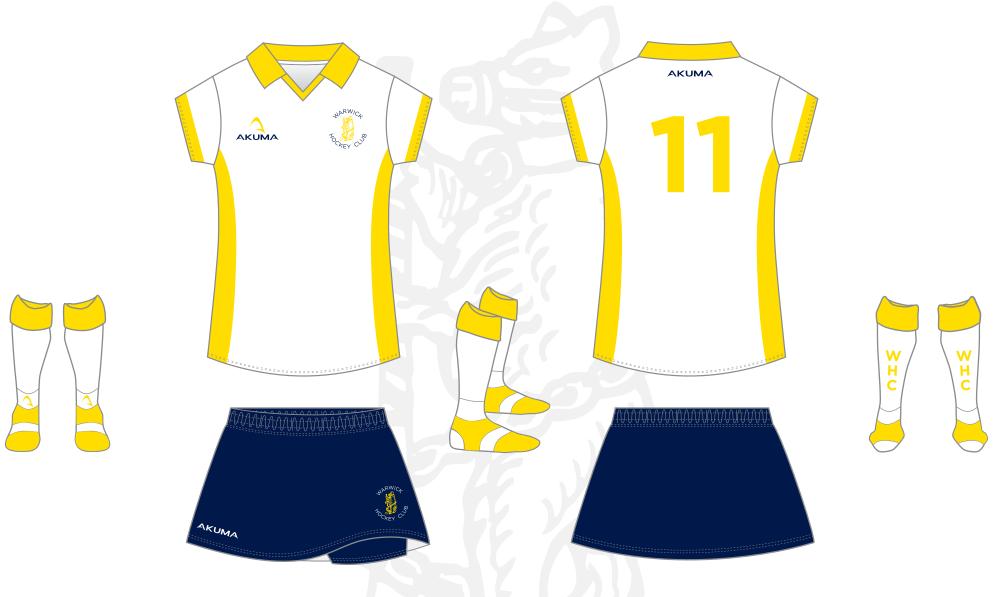

# WARWICK HOCKEY CLUB SENIORS



### PLAYING KIT













### **MENS AWAY PLAYING KIT**











## KEEPERS SMOCK







**OTHER COLOURS AVAILABLE** 





**OTHER COLOURS AVAILABLE** 





OTHER COLOURS AVAILABLE









To ensure you receive accurate artwork within a prompt timeframe please consider the below details when requesting amendments.







### LOGO QUALITY

To help us make your Crests, Logos and Sponsors as crisp as possible, here are a few guidelines on the artwork we require:

Artwork should preferably be supplied as an editable vector file, vector formats include: .ai (adobe illustrator), .eps, and certain .pdf files.

If these are impossible to provide, raster files such as .jpg, .png, and .tif at a resolution of 300dpi are also sufficient but quality may be affected if sizes larger than 2XL are required.

If you are unable to supply these files a redraw service