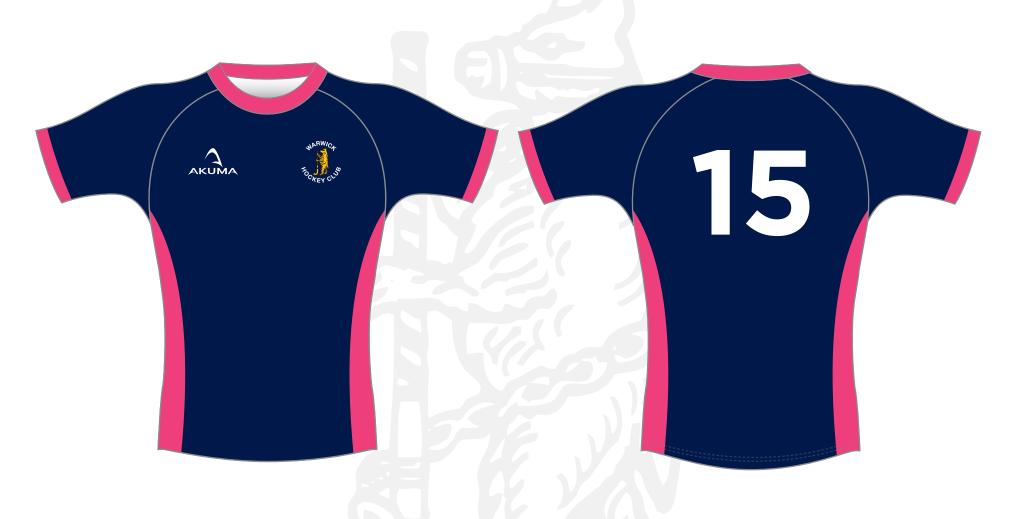

# WARWICK HOCKEY CLUB SENIORS



### PLAYING KIT













### **MENS AWAY PLAYING KIT**











## KEEPERS SMOCK







**OTHER COLOURS AVAILABLE** 





**OTHER COLOURS AVAILABLE** 





OTHER COLOURS AVAILABLE









To ensure you receive accurate artwork within a prompt timeframe please consider the below details when requesting amendments.







### LOGO QUALITY

To help us make your Crests, Logos and Sponsors as crisp as possible, here are a few guidelines on the artwork we require:

Artwork should preferably be supplied as an editable vector file, vector formats include: .ai (adobe illustrator), .eps, and certain .pdf files.

If these are impossible to provide, raster files such as .jpg, .png, and .tif at a resolution of 300dpi are also sufficient but quality may be affected if sizes larger than 2XL are required.

If you are unable to supply these files a redraw service is available. REDRAWING IS CHARGED AT £40 AN HOUR.

### **CO