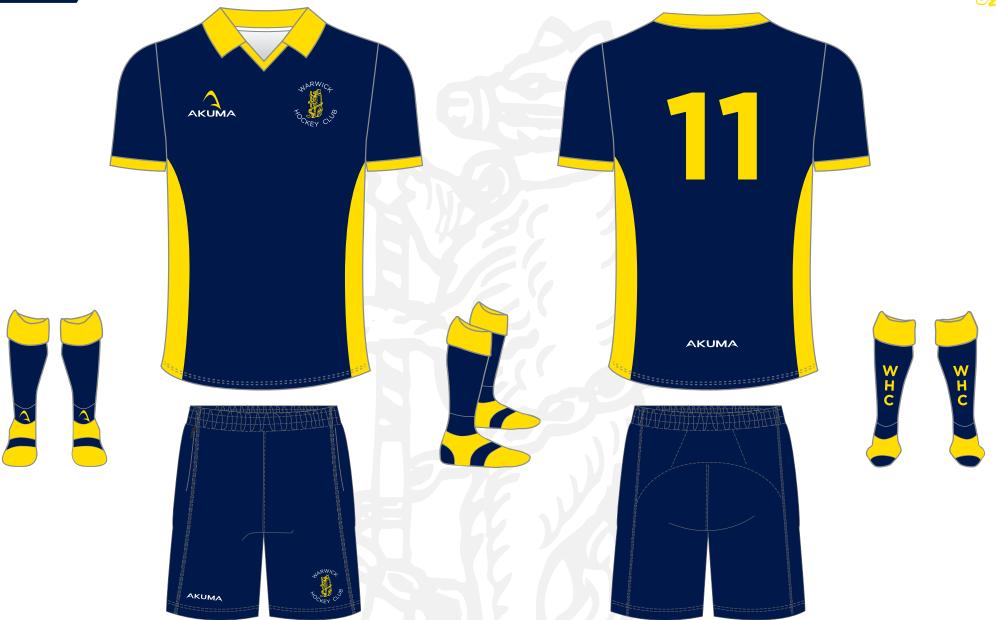

# WARWICK HOCKEY CLUB SENIORS



### PLAYING KIT













### **MENS AWAY PLAYING KIT**











## KEEPERS SMOCK







**OTHER COLOURS AVAILABLE** 





**OTHER COLOURS AVAILABLE** 





OTHER COLOURS AVAILABLE









To ensure you receive accurate artwork within a prompt timeframe please consider the below details when requesting amendments.







### LOGO QUALITY

To help us make your Crests, Logos and Sponsors as crisp as possible, here are a few guidelines on the artwork we require:

Artwork should preferably be supplied as an editable vector file, vector formats include: .ai (adobe illustrator), .eps, and certain .pdf files.

If these are impossible to provide, raster files such as .jpg, .png, and .tif at a resolution of 300dpi are also sufficient but quality may be affected if sizes larger than 2XL are required.

If you are u