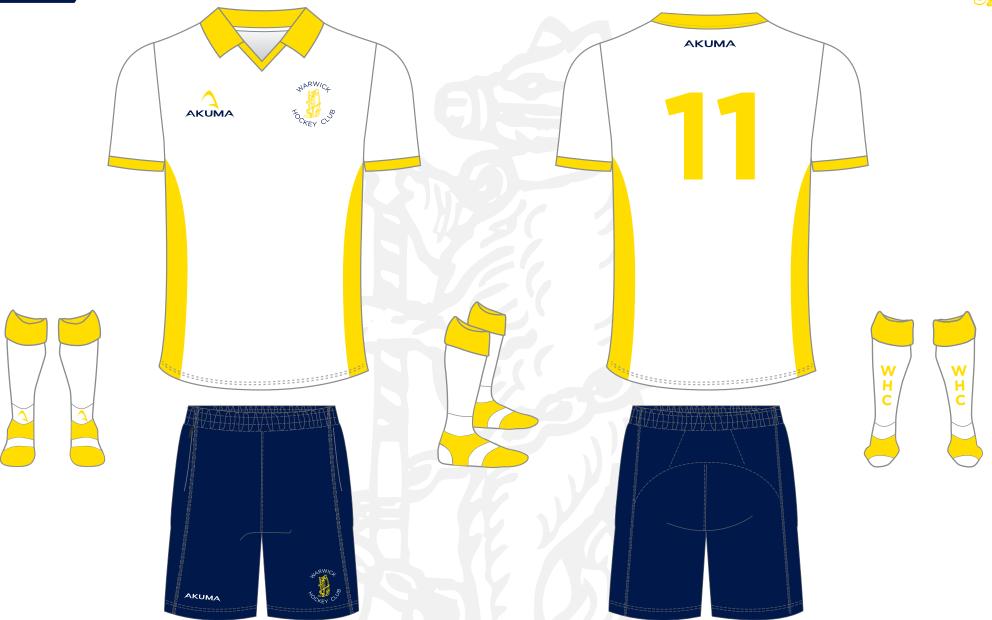

# WARWICK HOCKEY CLUB SENIORS



### PLAYING KIT













### **MENS AWAY PLAYING KIT**











## KEEPERS SMOCK







**OTHER COLOURS AVAILABLE** 





**OTHER COLOURS AVAILABLE** 





OTHER COLOURS AVAILABLE









To ensure you receive accurate artwork within a prompt timeframe please consider the below details when requesting amendments.







### LOGO QUALITY

To help us make your Crests, Logos and Sponsors as crisp as possible, here are a few guidelines on the artwork we require:

Artwork should preferably be supplied as an editable vector file, vector formats include: .ai (adobe illustrator), .eps, and certain .pdf files.

If these are impossible to provide, raster files such as .jpg, .png, and .tif at a resolution of 300dpi are also sufficient but quality may be affected if sizes larger than 2XL are required.

If you are unable to supply these files a redraw serv