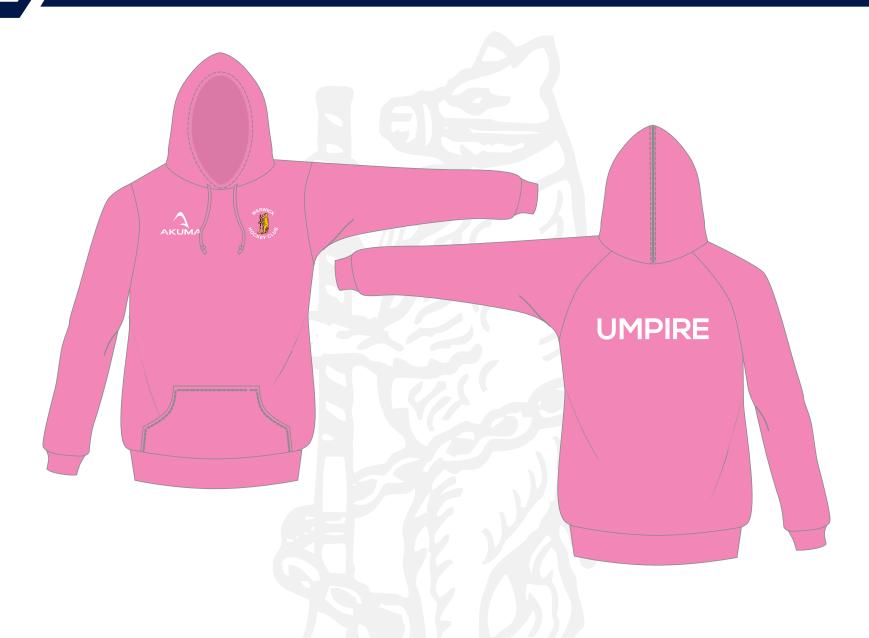

# WARWICK HOCKEY CLUB SENIORS



### PLAYING KIT













### **MENS AWAY PLAYING KIT**











## KEEPERS SMOCK







**OTHER COLOURS AVAILABLE** 





**OTHER COLOURS AVAILABLE** 





OTHER COLOURS AVAILABLE









To ensure you receive accurate artwork within a prompt timeframe please consider the below details when requesting amendments.







### LOGO QUALITY

To help us make your Crests, Logos and Sponsors as crisp as possible, here are a few guidelines on the artwork we require:

Artwork should preferably be supplied as an editable vector file, vector formats include: .ai (adobe illustrator), .eps, and certain .pdf files.

If these are impossible to provide, raster files such as .jpg, .png, and .tif at a resolution of 300dpi are also sufficient but quality may be affected if sizes larger than 2XL are required.

If you are unable to supply these files a redraw service is available. REDRAWING IS CHARGED AT £40 AN HOUR.

### **COLOUR DISCLAIMER**

Whilst every step has been taken to ensure corre