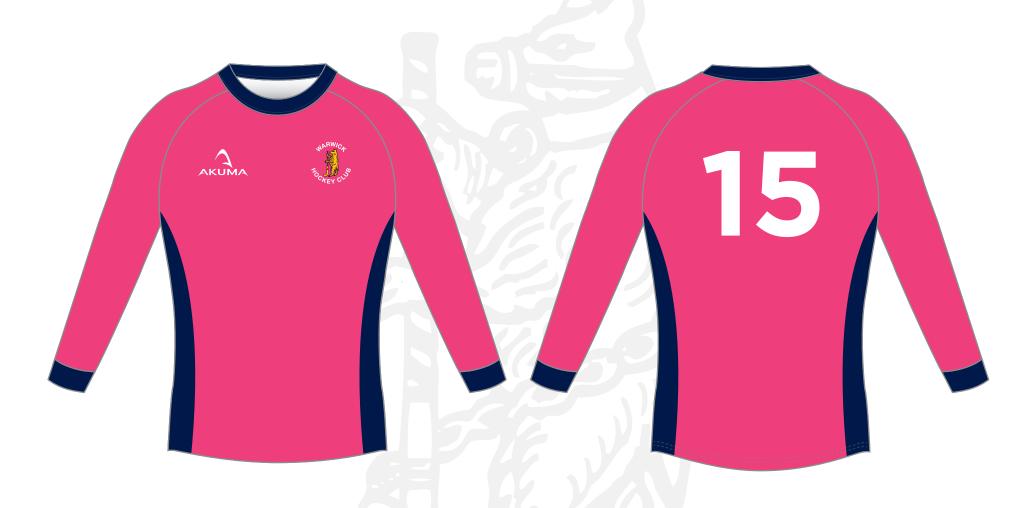

# WARWICK HOCKEY CLUB SENIORS



### PLAYING KIT













### **MENS AWAY PLAYING KIT**











## KEEPERS SMOCK







**OTHER COLOURS AVAILABLE** 





**OTHER COLOURS AVAILABLE** 





OTHER COLOURS AVAILABLE









To ensure you receive accurate artwork within a prompt timeframe please consider the below details when requesting amendments.







### LOGO QUALITY

To help us make your Crests, Logos and Sponsors as crisp as possible, here are a few guidelines on the artwork we require:

Artwork should preferably be supplied as an editable vector file, vector formats include: .ai (adobe illustrator), .eps, and certain .pdf files.

If these are impossible to provide, raster files such as .jpg, .png, and .tif at a resolution of 300dpi are also sufficient but quality may be affected if sizes larger than 2XL are required.

If you are unable to supply these files a redraw service is available. REDRAWING IS